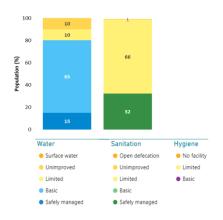

| District QIS Scoring |               | Ghana                                   | Ghana Asutifi North |      |      |      |      |
|----------------------|---------------|-----------------------------------------|---------------------|------|------|------|------|
| Country              | Location      | Description                             | 2017                | 2018 | 2019 | 2020 | 2021 |
| Ghana                | Asutifi North | ID1: Political and Financial commitment | 45                  | 80   | 80   | 80   | 85   |
|                      |               | ID2: Strength Partnership               | 38                  | 87   | 78   | 78   | 80   |
|                      |               | ID4: Strength Service Delivery Models   | 60                  | 75   | 60   | 60   | 70   |
|                      |               | ID5: Strength capacities                | 52                  | 38   | 69   | 69   | 70   |