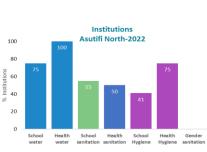

| District QIS Scoring |               | Ghana                                   | Ghana Asutifi North |      |      |      |      |
|----------------------|---------------|-----------------------------------------|---------------------|------|------|------|------|
| Country              | Location      | Description                             | 2017                | 2018 | 2019 | 2020 | 2021 |
| Ghana                | Asutifi North | ID1: Political and Financial commitment | 45                  | 80   | 80   | 80   | 85   |
|                      |               | ID2: Strength Partnership               | 38                  | 87   | 78   | 78   | 80   |
|                      |               | ID4: Strength Service Delivery Models   | 60                  | 75   | 60   | 60   | 70   |
|                      |               | ID5: Strength capacities                | 52                  | 38   | 69   | 69   | 70   |