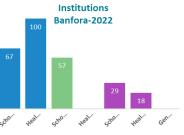

| District buildi | ng blocks | Burkina Faso               | Banfora |      |      |      |      |      |
|-----------------|-----------|----------------------------|---------|------|------|------|------|------|
| Country         | Location  | BB category                | 2017    | 2018 | 2019 | 2020 | 2021 | 2022 |
| Burkina Faso    | Banfora2  | Finance                    | 2.1     | 2.1  | 2.2  | 2.9  | 2.8  | 2.9  |
|                 |           | Infrastructure development | 2.4     | 2.4  | 3.5  | 3.3  | 3.3  | 3.3  |
|                 |           | Infrastructure management  | 2.6     | 2.6  | 1.8  | 3.2  | 4.3  | 3.4  |
|                 |           | Institutional              | 2.8     | 2.8  | 3.6  | 3.5  | 3.8  | 4.0  |
|                 |           | Learning and Adaptation    | 3.5     | 3.5  | 3.6  | 4.0  | 4.1  | 4.1  |
|                 |           | Legislation                | 2.7     | 2.7  | 3.3  | 3.7  | 4.0  | 4.2  |
|                 |           | Monitoring                 | 1.6     | 1.6  | 2.6  | 3.2  | 2.9  | 3.1  |
|                 |           | Planning                   | 2.0     | 2.1  | 3.9  | 4.7  | 4.6  | 4.8  |
|                 |           | Regulation                 | 2.0     | 2.0  | 3.8  | 2.6  | 2.6  | 3.1  |
|                 |           | Water Resource Management  | 3.2     | 3.2  |      | 3.2  | 3.2  | 3.3  |