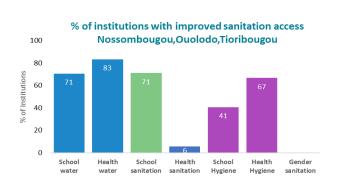

|                           | Regulation                 |      |      |      |      |      |      |
|            |                           | Water Resource Management  |      |      |      |      |      |      |

District/State building blocks India BB cate Country 2017 India Ganjam Finance 3.1 2.9 3.0 2.4 2.0 2. 2.9 2.5 2.5 3.0 3.0 Infrastructure development 2.5 Infrastructure management 2.3 2.3 2.5 2.5 2.5 2.7 2.3 2.3 2.7 Institutional 2.3 2.3 2.7 Learning and Adaptation 1.9 1.9 2.3 2.3 Legislation 2.5 3.0 2.5 2.3 2.4 2.4 Monitoring 2.4 1.8 2.0 Planning 2.8 2.4 2.7 2.8 27 2.0 1.1 2.0 2.5 Regulation 2.0 2.0 2.0 2.0 Water Resource Management 2.5





# Annex 2: Programme scoring and key data QIS and BB Scoring Mali

QIS and BB Scoring Mali Not yet conducted

Service levels

Mali



| National QIS | Scoring                   | Niger                                   |      |
|--------------|---------------------------|-----------------------------------------|------|
| Country      | Subsector                 | Description                             | 2020 |
| Niger        | Water                     | IN1: Political and Financial commitment | 83   |
|              |                           | IN2: Strength Partnership               | 92   |
|              |                           | IN4: Strength Service Delivery Models   | 100  |
|              |                           | IN5: Strength capacities                | 83   |
|              | Sanitation                | IN1: Political and Financial commitment | 83   |
|              |                           | I