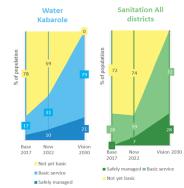

|                |                           | Water Resource Management  |      |                |      |      |      |      |



Uganda