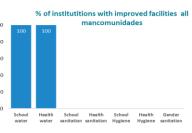

| Legislation                             | 3.0        | 3.0        | 2.3        |     | 3.0        |
|          |                       | Monitoring                              | 2.8        | 2.8        | 3.2        |     | 2.8        |
|          |                       | Planning                                | 1.0        | 1.0        | 2.3        |     | 3.5        |
|          |                       | Regulation                              | 1.3        | 1.3        | 1.0        |     | 1.0        |
|          |                       | Water Resource Management               | 2.6        | 2.6        | 2.2        |     | 2.6        |
|          |                       |                                         |            |            |            |     |            |







| National I | building blocks           | India                      |      |      |      |      |      |      |
|------------|---------------------------|----------------------------|------|------|------|------|------|------|
| Country    | Subsector                 | BB category                | 2017 | 2018 | 2019 | 2020 | 2021 | 2022 |
| India      | Water                     | Finance                    | 3.0  | 3.0  |      | 3.5  | 3.5  | 3.5  |
|            |                           | Infrastructure development | 2.8  | 2.8  |      | 2.8  | 3.0  | 3.0  |
|            |                           | Infrastructure management  | 1.5  | 1.5  |      | 2.0  | 2.5  | 2.5  |
|            |                           | Institutional              | 3.5  | 3.5  |      | 3.5  | 3.5  | 3.5  |