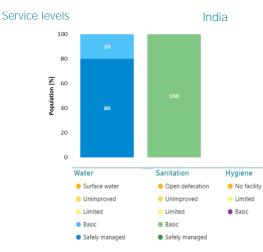

2.0  | 2.0  |
|            |                           | Planning                   | 2.0  | 2.0  |      | 2.0  | 1.0  | 1.0  |
|            |                           | Regulation                 |      |      |      |      |      |      |
|            |                           | Water Resource Management  |      |      |      |      |      |      |

District/State building blocks India BB cate Country 2017 India Ganjam Finance 3.1 2.9 3.0 2.4 2.0 2. 2.9 2.5 2.5 3.0 3.0 Infrastructure development 2.5 Infrastructure management 2.3 2.3 2.5 2.5 2.5 2.7 2.3 2.3 2.7 Institutional 2.3 2.3 2.7 Learning and Adaptation 1.9 1.9 2.3 2.3 Legislation 2.5 3.0 2.5 2.3 2.4 2.4 Monitoring 2.4 1.8 2.0 Planning 2.8 2.4 2.7 2.8 27 2.0 1.1 2.0 2.5 Regulation 2.0 2.0 2.0 2.0 Water Resource Management 2.5





# Annex 2: Programme scoring and key data QIS and BB Scoring Mali

QIS and BB Scoring Mali Not yet conducted

Service levels

Mali



| National QIS | Scoring                   | Niger                                   |      |
|--------------|---------------------------|-----------------------------------------|------|
| Country      | Subsector                 | Description                             | 2020 |
| Niger        | Water                     | IN1: Political and Financial commitment | 83   |
|              |                           | IN2: Strength Partnership               | 92   |
|              |                           | IN4: Strength Service Delivery Models   | 100  |
|              |                           | IN5: Strength capacities                | 83   |
|