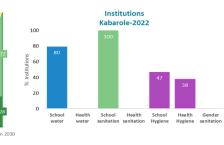

|                |                           | Water Resource Management  |      |                |      |      |      |      |



Uganda