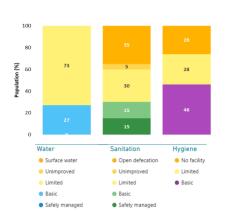

| District QIS So | coring    | Ethiopia                                |      |      |      |      |      |
|-----------------|-----------|-----------------------------------------|------|------|------|------|------|
| Country         | Location  | Description                             | 2017 | 2018 | 2019 | 2020 | 2021 |
| Ethiopia        | Mille     | ID1: Political and Financial commitment | 12   | 12   | 12   | 28   | 30   |
|                 |           | ID2: Strength Partnership               | 53   | 53   | 53   | 70   | 70   |
|                 |           | ID4: Strength Service Delivery Models   | 48   | 38   | 33   | 50   | 50   |
|                 |           | ID5: Strength capacities                | 20   | 20   | 20   | 25   | 25   |
|                 | South-Ari | ID1: Political and Financial commitment | 13   | 13   | 13   | 37   | 30   |
|                 |           | ID2: Strength Partnership               | 53   | 53   | 53   | 77   | 77   |
|                 |           | ID4: Strength Service Delivery Models   | 48   | 38   | 38   | 56   | 56   |
|                 |           | ID5: Strength capacities                | 20   | 20   | 20   | 50   | 50   |