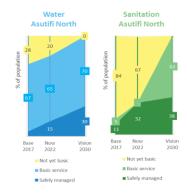

| District QIS Scoring |               | Ghana                                   | Ghana Asutifi North |      |      |      |      |
|----------------------|---------------|-----------------------------------------|---------------------|------|------|------|------|
| Country              | Location      | Description                             | 2017                | 2018 | 2019 | 2020 | 2021 |
| Ghana                | Asutifi North | ID1: Political and Financial commitment | 45                  | 80   | 80   | 80   | 85   |
|                      |               | ID2: Strength Partnership               | 38                  | 87   | 78   | 78   | 80   |
|                      |               | ID4: Strength Service Delivery Models   | 60                  | 75   | 60   | 60   | 70   |
|                      |               | ID5: Strength capacities                | 52                  | 38   | 69   | 69   | 70   |