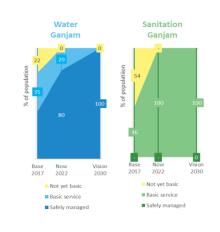

.0  | 2.0  |
|            |                           | Planning                   | 2.0  | 2.0  |      | 2.0  | 1.0  | 1.0  |
|            |                           | Regulation                 |      |      |      |      |      |      |
|            |                           | Water Resource Management  |      |      |      |      |      |      |

District/State building blocks India BB cate Country 2017 India Ganjam Finance 3.1 2.9 3.0 2.4 2.0 2. 2.9 2.5 2.5 3.0 3.0 Infrastructure development 2.5 Infrastructure management 2.3 2.3 2.5 2.5 2.5 2.7 2.3 2.3 2.7 Institutional 2.3 2.3 2.7 Learning and Adaptation 1.9 1.9 2.3 2.3 Legislation 2.5 3.0 2.5 2.3 2.4 2.4 Monitoring 2.4 1.8 2.0 Planning 2.8 2.4 2.7 2.8 27 2.0 1.1 2.0 2.5 Regulation 2.0 2.0 2.0 2.0 Water Resource Management 2.5





# Annex 2: Programme scoring and key data QIS and BB Scoring Mali

QIS and BB Scoring Mali Not yet conducted

Service levels

Mali



| National QIS | Scoring                   | Niger                                   |      |
|--------------|---------------------------|-----------------------------------------|------|
| Country      | Subsector                 | Description                             | 2020 |
| Niger        | Water                     | IN1: Political and Financial commitment | 83   |
|              |                           | IN2: Strength Partnership               | 92   |
|              |                           | IN4: Strength Service Delivery Models   | 100  |
|              |                           | IN5: Strength capacities                | 83   |
|