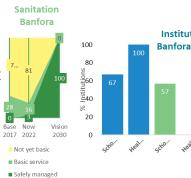

| District buildi | ng blocks | Burkina Faso               | Banfora |      |      |      |      |      |
|-----------------|-----------|----------------------------|---------|------|------|------|------|------|
| Country         | Location  | BB category                | 2017    | 2018 | 2019 | 2020 | 2021 | 2022 |
| Burkina Faso    | Banfora2  | Finance                    | 2.1     | 2.1  | 2.2  | 2.9  | 2.8  | 2.9  |
|                 |           | Infrastructure development | 2.4     | 2.4  | 3.5  | 3.3  | 3.3  | 3.3  |
|                 |           | Infrastructure management  | 2.6     | 2.6  | 1.8  | 3.2  | 4.3  | 3.4  |
|                 |           | Institutional              | 2.8     | 2.8  | 3.6  | 3.5  | 3.8  | 4.0  |
|                 |           | Learning and Adaptation    | 3.5     | 3.5  | 3.6  | 4.0  | 4.1  | 4.1  |
|                 |           | Legislation                | 2.7     | 2.7  | 3.3  | 3.7  | 4.0  | 4.2  |
|                 |           | Monitoring                 | 1.6     | 1.6  | 2.6  | 3.2  | 2.9  | 3.1  |
|                 |           | Planning                   | 2.0     | 2.1  | 3.9  | 4.7  | 4.6  | 4.8  |
|                 |           | Regulation                 | 2.0     | 2.0  | 3.8  | 2.6  | 2.6  | 3.1  |
|                 |           | Water Resource Management  | 3.2     | 3.2  |      | 3.2  | 3.2  | 3.3  |