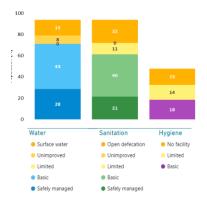

| District QIS Scoring |               | Ghana                                   | Ghana Asutifi North |      |      |      |      |
|----------------------|---------------|-----------------------------------------|---------------------|------|------|------|------|
| Country              | Location      | Description                             | 2017                | 2018 | 2019 | 2020 | 2021 |
| Ghana                | Asutifi North | ID1: Political and Financial commitment | 45                  | 80   | 80   | 80   | 85   |
|                      |               | ID2: Strength Partnership               | 38                  | 87   | 78   | 78   | 80   |
|                      |               | ID4: Strength Service Delivery Models   | 60                  | 75   | 60   | 60   | 70   |
|                      |               | ID5: Strength capacities                | 52                  | 38   | 69   | 69   | 70   |