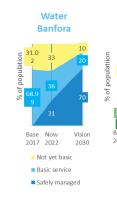

| District buildi | ng blocks | Burkina Faso               | Banfora |      |      |      |      |      |
|-----------------|-----------|----------------------------|---------|------|------|------|------|------|
| Country         | Location  | BB category                | 2017    | 2018 | 2019 | 2020 | 2021 | 2022 |
| Burkina Faso    | Banfora2  | Finance                    | 2.1     | 2.1  | 2.2  | 2.9  | 2.8  | 2.9  |
|                 |           | Infrastructure development | 2.4     | 2.4  | 3.5  | 3.3  | 3.3  | 3.3  |
|                 |           | Infrastructure management  | 2.6     | 2.6  | 1.8  | 3.2  | 4.3  | 3.4  |
|                 |           | Institutional              | 2.8     | 2.8  | 3.6  | 3.5  | 3.8  | 4.0  |
|                 |           | Learning and Adaptation    | 3.5     | 3.5  | 3.6  | 4.0  | 4.1  | 4.1  |
|                 |           | Legislation                | 2.7     | 2.7  | 3.3  | 3.7  | 4.0  | 4.2  |
|                 |           | Monitoring                 | 1.6     | 1.6  | 2.6  | 3.2  | 2.9  | 3.1  |
|                 |           | Planning                   | 2.0     | 2.1  | 3.9  | 4.7  | 4.6  | 4.8  |
|                 |           | Regulation                 | 2.0     | 2.0  | 3.8  | 2.6  | 2.6  | 3.1  |
|                 |           | Water Resource Management  | 3.2     | 3.2  |      | 3.2  | 3.2  | 3.3  |