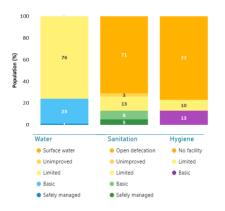

| District QIS So | coring    | Ethiopia                                |      |      |      |      |      |
|-----------------|-----------|-----------------------------------------|------|------|------|------|------|
| Country         | Location  | Description                             | 2017 | 2018 | 2019 | 2020 | 2021 |
| Ethiopia        | Mille     | ID1: Political and Financial commitment | 12   | 12   | 12   | 28   | 30   |
|                 |           | ID2: Strength Partnership               | 53   | 53   | 53   | 70   | 70   |
|                 |           | ID4: Strength Service Delivery Models   | 48   | 38   | 33   | 50   | 50   |
|                 |           | ID5: Strength capacities                | 20   | 20   | 20   | 25   | 25   |
|                 | South-Ari | ID1: Political and Financial commitment | 13   | 13   | 13   | 37   | 30   |
|                 |           | ID2: Strength Partnership               | 53   | 53   | 53   | 77   | 77   |
|                 |           | ID4: Strength Service Delivery Models   | 48   | 38   | 38   | 56   | 56   |
|                 |           | ID5: Strength capacities                | 20   | 20   | 20   | 50   | 50   |