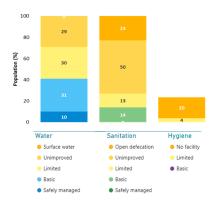

|                |                           | Water Resource Management  |      |                |      |      |      |      |



Uganda