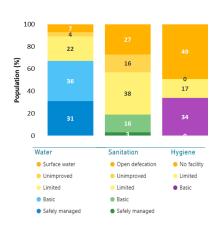

QIS scoring - note no update on most data in 2022 Scoring methodology

| Score range | Colour |
|-------------|--------|
| 88-100%     |        |
| 63-87%      |        |
| 38-62%      |        |
| 13-37%      |        |
| 0-12%       |        |