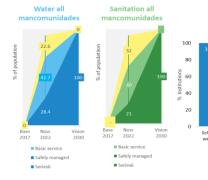

#### National QIS Scoring

#### Ghana

| Country | Subsector                 | Description                             | 2017 | 2018 | 2019 | 2020 | 2021 |
|---------|---------------------------|-----------------------------------------|------|------|------|------|------|
| Ghana   | Water                     | IN1: Political and Financial commitment | 50   | 78   | 62   | 77   | 75   |
|         |                           | IN2: Strength Partnership               | 48   | 67   | 55   | 58   | 65   |
|         |                           | IN4: Strength Service Delivery Models   | 55   | 55   | 58   | 62   | 65   |
|         |                           | IN5: Strength capacities                | 50   | 50   | 80   | 80   | 80   |
|         | Sanitation                | IN1: Political and Financial commitment | 55   | 78   | 64   | 73   | 75   |
|         |                           | IN2: Strength Partnership               | 53   | 67   | 55   | 60   | 65   |
|         |                           | IN4: Strength Service Delivery Models   | 55   | 62   | 52   | 61   | 62   |
|         |                           | IN5: Strength capacities                | 80   | 80   | 80   | 80   | 80   |
|         | Hygiene                   | IN1: Political and Financial commitment | 53   | 78   | 59   | 77   | 75   |
|         |                           | IN2: Strength Partnership               | 50   | 63   | 48   | 63   | 65   |
|         |                           | IN4: Strength Service Delivery Models   | 50   | 50   | 48   | 63   | 63   |
|         |                           | IN5: Strength capacities                | 80   | 80   | 80   | 80   | 80   |
|         | WASH in extra-hh settings | IN1: Political and Financial commitment |      |      |      |      |      |
|         |                           | IN2: Strength Partnership               |      |      |      |      |      |
|         |                           | IN4: Strength Service Delivery Models   |      |      |      |      |      |
|         |                           | IN5: Strength capacities                |      |      |      |      |      |