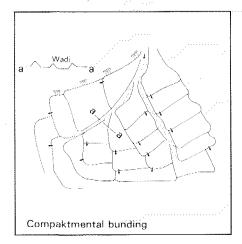

ed to some extent, which may lead to permanent losses of valuable land.

Water resources contamination is not yet an issue in Dhamar Governorate. Increasing urbanization and the change to modern consumption, however, may in principle trigger pollution problems. Identifying the main sources of pollutants and analysing the vulnerability of the specific wadi and aquifer problems are essential to stay ahead of pollution problems.

Groundwater development has been generally carried out privately, and there is no control over its exploitation either from the national government or from local authorities.

Although the government has undertaken a number of water resources development projects which are gradually changing the traditional water use pattern, no legal enactment has yet taken place.













Traditional soil and water conservation techniques

On some locations abandoned terraces are found, but this is certainly not a general phenomenon. However, care should be taken in monitoring terrace maintenance.





Beehives in the lower reaches of Wadi Zabid, an area with a reputation for its honey. The beehives are made of Dracaena ombet, an endangered tree spesies



Baboon near Jebel Bura



Cameleon



White stork in Al Hada area

### 7. Conservation

In this part of the Profile attention is paid to the natural vegetation and wild fauna of Dhamar Governorate. It is evident that much of the wildlife that lived in Yemen in earlier centuries has completely disappeared.

The Yemen Arab Republic is still very rich in plant and animal species. Already some 2000 plant species h