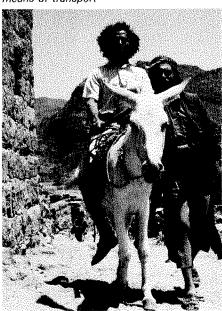

cover an eastwest cross-section of the Yemen Arab Republic, containing the three main Zones in which the country can be divided. These Zones have a North South orientation. Consequently the three Profiles together should provide an insight into the environmental situation and problems for the Yemen Arab Republic as a whole. However, it is recognized that local situations outside the study areas may be auite different from those encountered within the study areas.

Dhamar has a reputation for its sheep.







Bulls head in Himyar ruins. The bull was a sacred animal.

O- 500 meter amsl 500-1500 meter amsl 1500-2500 meter amsl

> 2500 meter amsl

The Western Escarpment Zone is dissected by wadis that formed a very rough landscape, in this case a gorge in the upper reaches of Wadi Zabid.







## 2. Setting

#### 2.1 History

Of the history of Dhamar Governorate relatively little is known. However, we know that the pre-islamic kingdoms of Saba', Qataban and Himyar extended their influence over the area that is Dhamar Governorate nowadays. The Himyar capital of Zafar, first described in the year 35 A.D., is situated near the Governorate's border at Yarim. Terracing of the hills began presumably with the Himyarite Kingdom from the first century A.D. onwards and extended after the decline of the eastern desert kingdoms, when the sea routes through the Red Sea gained importance and formed a serious competition for the caravan trade, along the famous Incense Route. The steady development of terraced agriculture over the centuries is in a very sharp contrast to the rapid agricultu