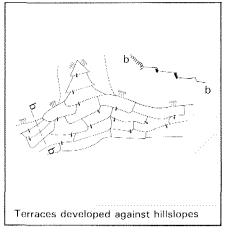

extent, which may lead to permanent losses of valuable land.

Water resources contamination is not yet an issue in Dhamar Governorate. Increasing urbanization and the change to modern consumption, however, may in principle trigger pollution problems. Identifying the main sources of pollutants and analysing the vulnerability of the specific wadi and aquifer problems are essential to stay ahead of pollution problems.

Groundwater development has been generally carried out privately, and there is no control over its exploitation either from the national government or from local authorities.

Although the government has undertaken a number of water resources development projects which are gradually changing the traditional water use pattern, no legal enactment has yet taken place.













Traditional soil and water conservation techniques

On some locations abandoned terraces are found, but this is certainly not a general phenomenon. However, care should be taken in monitoring terrace maintenance.





Beehives in the lower reaches of Wadi Zabid, an area with a reputation for its honey. The beehives are made of Dracaena ombet, an endangered tree spesies



Baboon near Jebel Bura



Cameleon



White stork in Al Hada area

### 7. Conservation

In this part of the Profile attention is paid to the natural vegetation and wild fauna of Dhamar Governorate. It is evident that much of the wildlife that lived in Yemen in earlier centuries has completely disappeared.

The Yemen Arab Republic is still very rich in plant and animal species. Already some 2000 plant species have been a