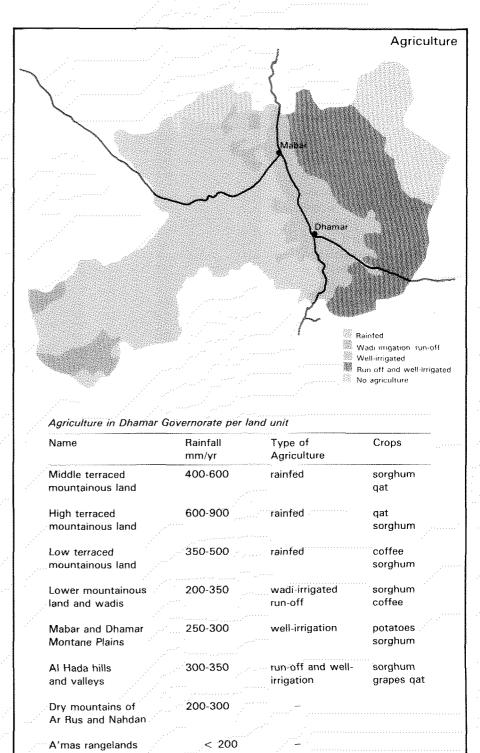

sis of costs and returns to irrigation indicates that the scope for development of irrigation in Dhamar Governorate is not very great, given the limited number of crops that can be grown successfully in view of the killing frost conditions, and the price that is paid for most crops. For example on most locations on the Montane Plains qat cannot be grown successfully due to frost. The same applies to many horticultural crops: In fact, to many farmers the main purpose of crop production is not sale but home consumption and many Dhamari farmers are quite willing to spend money on homegrown sorghum, wheat and other crops.

The outlook for well-irrigated cultivation, when water saving practices are incorporated, is positive for potato growers but negative for alfalfa and grain crop producers,



### Cultivated land under different farming systems in Dhamar Governorate relative to the Yemen Arab Republic

|            |    | Rainfedarea   | Irrigated<br>area | Total<br>area |  |
|------------|----|---------------|-------------------|---------------|--|
| Dhamar     | ha | 50,000        | 21,000            | 71,000        |  |
|            | %  | 70            | 30                | 100           |  |
| Yemen Arab | ha | 782,000       | 160,000           | 942,000       |  |
| Republic   | %  | 782,000<br>83 | 17                | 100           |  |

whatever the irrigation method will be.

The introduction of farm machinery is new to the Montane Plains, but many new tractors are observed. Most first ploughing is nowadays done by tractor, but still working animals are commonly used