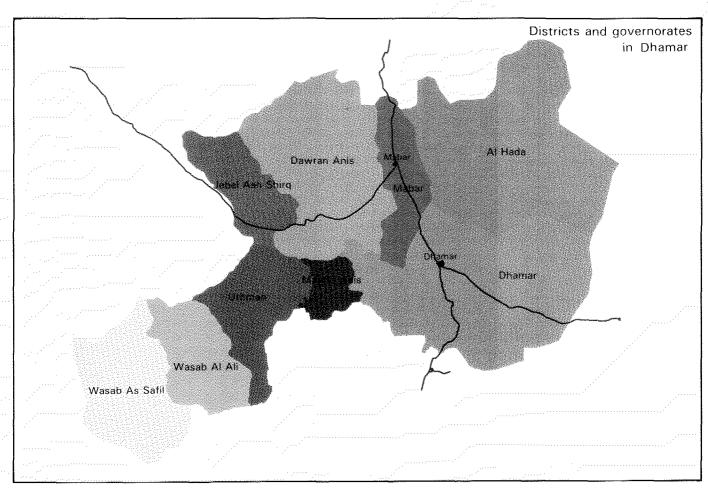

gration, this figure cannot be confirmed. It is without doubt that the life expectancy for adults increased and the child mortality has decreased. A reduction in isolation of urban centres and of more remote areas gave many people a better access to health care, medicine, and better drinking water. The population growth has led to a relatively young population with a very strong dependency.

The population density in the Governorate is slightly above the national average. Dhamar Governorate consists of 9 districts. The districts that have the highest agricultural potential have the highest population density. The population in Dhamar District is concentrated in the towns of Mabar and Dhamar along the tarmac road Sana' - Taiz. There are more women than men in Dhamar Governorate. However





the sex ratio is nowadays more balanced than in 1975 or 1981, when the migration for labour abroad was even greater than it is today. The areas with more males than females are Dhamar and Mabar towns, with relatively good job opportunities. In the more isolated districts the female population outnumbers the male population.

Dhamar is a governorate with a strong emigration, relative to the country, with presumably as much as 20 % emigrants in 1981. Dhamar Governorate received and receives high remittances from these emigrants to the Gulf States and beyond, since more than every second household has one emigrant.

#### 2.4 Climate

Yemen's climate is relatively favourable compared to other parts of the Arabian peninsula. The effect of the mountains is that rainfall is more abundant than e