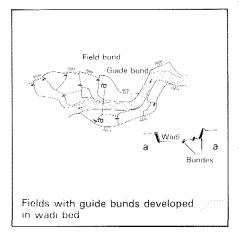

some extent, which may lead to permanent losses of valuable land.

Water resources contamination is not yet an issue in Dhamar Governorate. Increasing urbanization and the change to modern consumption, however, may in principle trigger pollution problems. Identifying the main sources of pollutants and analysing the vulnerability of the specific wadi and aquifer problems are essential to stay ahead of pollution problems.

Groundwater development has been generally carried out privately, and there is no control over its exploitation either from the national government or from local authorities.

Although the government has undertaken a number of water resources development projects which are gradually changing the traditional water use pattern, no legal enactment has yet taken place.













Traditional soil and water conservation techniques

On some locations abandoned terraces are found, but this is certainly not a general phenomenon. However, care should be taken in monitoring terrace maintenance.





Beehives in the lower reaches of Wadi Zabid, an area with a reputation for its honey. The beehives are made of Dracaena ombet, an endangered tree spesies



Baboon near Jebel Bura



Cameleon



White stork in Al Hada area

### 7. Conservation

In this part of the Profile attention is paid to the natural vegetation and wild fauna of Dhamar Governorate. It is evident that much of the wildlife that lived in Yemen in earlier centuries has completely disappeared.

The Yemen Arab Republic is still very rich in plant and animal species. Already some 2000 plant species have be