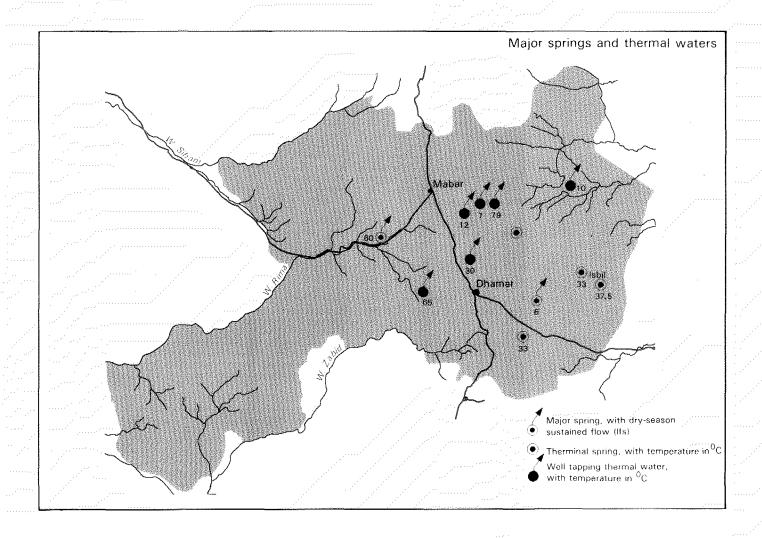

nds on plains and terraces. Heavy rains may cause flood run-off to cascade in an uncontrolled way over the terrace walls, thus inflicting damage to the terraces. Farmers take care of the repair and maintenance of the terraces after such events, spending considerable effort on their conservation. Labour shortage has a negative impact on terrace maintenance. However, terrace maintenance is so critical for the farm holding and the family, that mostly good care is taken to maintain and improve the terraces.

Along the major wadis, base flows are diverted for irrigation on the terrains situated in or along the river beds. The related irrigation systems are generally small and traditional and surplus water flows back to the wadi downstream of the irrigated zones, to be re-used on other fields.



Farm holdings in the Governorate are even for Yemeni standards very small



## 5. Land and water use ecology

Nature provides the natural resources that allow mankind to grow food, raise livestock, collect fuelwood, hunt, etc. Man uses the resources and tries to maximize their output. In this sense every producer in Dhamar Governorate is managing the natural resources at his disposal.

Everyone has his own way of surviving and obtaining economic results, made up by different land use activities. In this chapter the driving forces behind the use of the resources and their management are described.

#### 5.1 Land tenure

The way in which land and water resources are managed by the people who use them is largely determined by whether these people have had the right to use these resources f