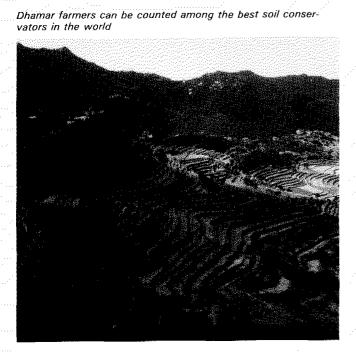

as of farm holdings under one type of land tenure in Dhamar Governorate

| Holdings     | Owned  | Sharecrop | Rented<br>waqf indi | viduals | total  |
|--------------|--------|-----------|---------------------|---------|--------|
| number       | 22,387 | 6614      | 451                 | 0       | 29,452 |
| % of total   | 39.5   | 11.7      | 8.                  | 0       | 52     |
| area (ha)    | 33,760 | 3700      | 142                 | 0       | 37,602 |
| % of total   | 35.2   | 11.9      | .2                  | 0 ,     | 53     |
| average      |        |           |                     |         |        |
| holding size | 1.51   | 0.56      | .31                 | 0       | 1.28   |

Mechanization on this type of farm does not offer a a remedy for the shortage of farm labour





vide for upstream areas to take water first, and for plots of land nearest to the water-course to take water first. Local practices intervene once the water has been distributed. The first user can take as much as he wants regardless of the amount available to downstream users. There are always exceptions to the rule. Such practices conform to the Islamic law in theory, but in practice the law does not guarantee equity within the secondary distribution system.

According to custom and Islamic law, every landowner is entitled to dig a well in his own land or "mawat" land intended for development. Thus, legally, extraction of groundwater is at the owner's discretion. However, continued use of the newly dug well is prohibited if it proves to be detrimental to an already established well.