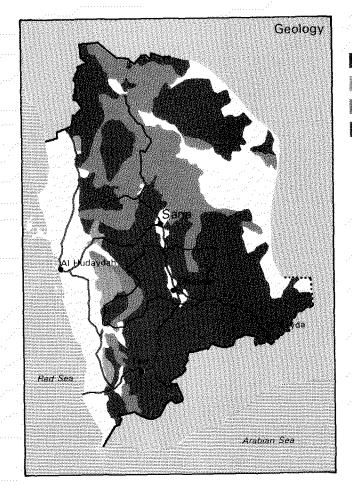

|

| 74-75 | 102,920,000 |
|-------|-------------|
| 75-76 | 291,890,000 |
| 76-77 | 466,890,000 |
| 77-78 | 652,330,000 |
| 78-79 | 575,030,000 |
| 79-80 | 638,060,000 |
|       |             |

the Yemen; killing frosts are common.

Everywhere in the Governorate evaporation is higher than rainfall on an annual basis. Distribution of private remittances in Yemen Rials in Dhamar Governorate in the period 1974-1980

Frost limits plant growth above 2200 meter. Strong, desiccating winds are another impediment for plant growth. The annual average temperature is in the range of 16 - 22 degrees Celsius for most of the area and average relative air humidity tends to be lower than 50%.

The population growth has led to a relatively young population



Quaternary deposits









Neighbours in the Governorate may be close in horizontal distance but still far apart in altitude

#### 2.5 Geology

Most of the country lies on a block that has been strongly uplifted, tilted slightly eastward, and faulted into numerous smaller blocks. These movements of the crust of the earth surface started in the Tertiary, simultaneously with the formation of the Red Sea graben. They were accompanied by widespread volcanic activity.

The geology of Dhamar Governorate is dominated by volcanic rocks: They cover approximately three quarters of its surface. Most of these volcanic rocks belong to the Tertiary Yemen Volcanics, but Quaternary Basalts are found along the eastern border of the Governorate, surrounding Jebel Isbil. The thickness of the Yemen Volcanics may be up to 2000 m