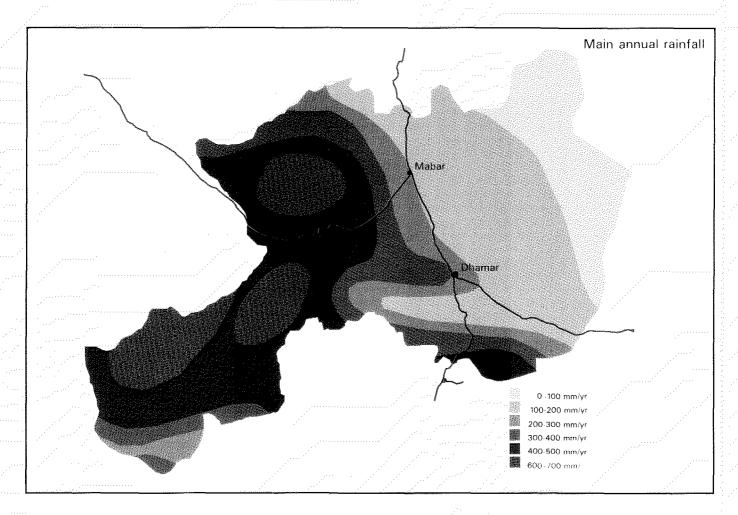

migration, this figure cannot be confirmed. It is without doubt that the life expectancy for adults increased and the child mortality has decreased. A reduction in isolation of urban centres and of more remote areas gave many people a better access to health care, medicine, and better drinking water. The population growth has led to a relatively young population with a very strong dependency.

The population density in the Governorate is slightly above the national average. Dhamar Governorate consists of 9 districts. The districts that have the highest agricultural potential have the highest population density. The population in Dhamar District is concentrated in the towns of Mabar and Dhamar along the tarmac road Sana' - Taiz. There are more women than men in Dhamar Governorate. However





the sex ratio is nowadays more balanced than in 1975 or 1981, when the migration for labour abroad was even greater than it is today. The areas with more males than females are Dhamar and Mabar towns, with relatively good job opportunities. In the more isolated districts the female population outnumbers the male population.

Dhamar is a governorate with a strong emigration, relative to the country, with presumably as much as 20 % emigrants in 1981. Dhamar Governorate received and receives high remittances from these emigrants to the Gulf States and beyond, since more than every second household has one emigrant.

#### 2.4 Climate

Yemen's climate is relatively favourable compared to other parts of the Arabian peninsula. The effect of the mountains is that rainfall is more abundant than