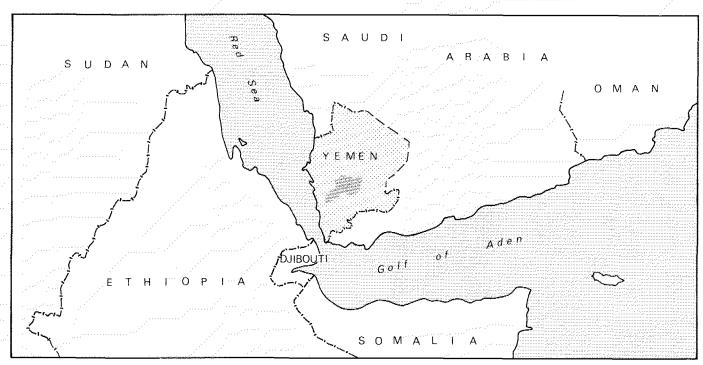

|                  |
| 5.4   | Incentives in livestock production    | 29       | 11 References                                | 47               |
| 5.5   | Incentives for the management         |          | 14 MUNUMUM                                   | 4/               |
| 5.5   | of wood resources                     | 31       |                                              |                  |
| 5.6   | Categories of resource users          | 31       | 12 Colophon                                  | 48               |
| 0.0   | - Late golloo of 1000 dico doolo      | <b>.</b> | ** Cotobron                                  | <del>+</del> 0 , |
|       |                                       |          |                                              |                  |



Dhamar Governorate in the Yemen Arab Republic in the Middle East.

View on the Montane Plains from the road Sana'-Taiz.



## 1. Introduction

#### 1.1 Scope/Objective

This Environmental Profile describes the environment of the Dhamar Governorate in the Yemen Arab Republic. It also gives an analysis of environmental problems. Emphasis is placed on the role of man in his interaction with the environment: how do people in Dhamar Governorate use and manage the resources available and why do they do it the way they do?

The Environmental Profile provides an overview of the environment and the state of resources in Dhamar Governorate and describes the motives, patterns and trends of resource use in regard to their sustainability. This creates a framework of environmental constraints and poss