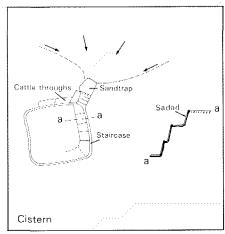

to some extent, which may lead to permanent losses of valuable land.

Water resources contamination is not yet an issue in Dhamar Governorate. Increasing urbanization and the change to modern consumption, however, may in principle trigger pollution problems. Identifying the main sources of pollutants and analysing the vulnerability of the specific wadi and aquifer problems are essential to stay ahead of pollution problems.

Groundwater development has been generally carried out privately, and there is no control over its exploitation either from the national government or from local authorities.

Although the government has undertaken a number of water resources development projects which are gradually changing the traditional water use pattern, no legal enactment has yet taken place.













Traditional soil and water conservation techniques

On some locations abandoned terraces are found, but this is certainly not a general phenomenon. However, care should be taken in monitoring terrace maintenance.





Beehives in the lower reaches of Wadi Zabid, an area with a reputation for its honey. The beehives are made of Dracaena ombet, an endangered tree spesies



Baboon near Jebel Bura



Cameleon



White stork in Al Hada area

### 7. Conservation

In this part of the Profile attention is paid to the natural vegetation and wild fauna of Dhamar Governorate. It is evident that much of the wildlife that lived in Yemen in earlier centuries has completely disappeared.

The Yemen Arab Republic is still very rich in plant and animal species. Already some 2000 plant species hav