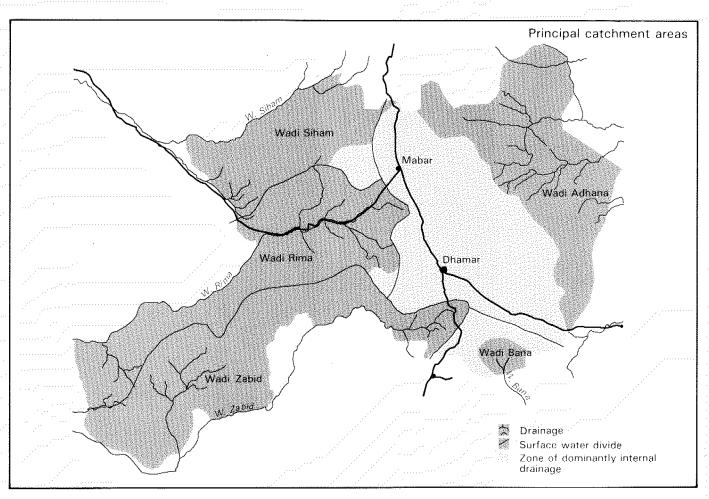

rritory is underlain by basement rocks, where only local aquifer systems can be found in weathered, fractured and faulted zones or in the narrow alluvial fills of the wadi beds. Depth to groundwater is usu-

ally less than 15 m in these zones. Typical for such local aquifers is that groundwater moves only over limited distances and that stored volumes are only small, which may lead to seasonal depletion or exhaustion of groundwater.

Groundwater quality is usually good, but brackish or salt water has been observed in a number of zones, often at the downstream end of aquifer zones. Springs are known to exist in the zones of volcanic rocks: the yields are less that 10 I/s and sorne of them are saline. Some boreholes in the Quaternary and Tertiary Volcanics show slightly thermal waters.







Sorghum crops are sometimes irrigated from wadi base flow



## 4 The human factor

In this chapter the human occupation is projected over the physical environment described in the previous chapter. Attention is paid to agriculture, livestock production, firewood and water. How are the people in Dhamar Governorate using their natural resources?

#### 4.1 Agriculture

Virtually all cultivable land in the Governorate is contained behind terraces. Terraces are found on the Montane Plains, in the valleys, on the mountain slopes and along the wadis. The terraces are sometimes very old, as the beginning of terrace construction dates back at least 2,000 years. Terraces are found in alluvial deposits in valleys, in the deeper soils on the Montane Plains and on the erodible volcanic mountain slop