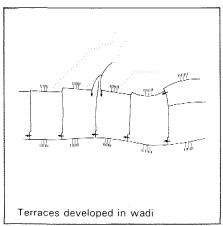

o some extent, which may lead to permanent losses of valuable land.

Water resources contamination is not yet an issue in Dhamar Governorate. Increasing urbanization and the change to modern consumption, however, may in principle trigger pollution problems. Identifying the main sources of pollutants and analysing the vulnerability of the specific wadi and aquifer problems are essential to stay ahead of pollution problems.

Groundwater development has been generally carried out privately, and there is no control over its exploitation either from the national government or from local authorities.

Although the government has undertaken a number of water resources development projects which are gradually changing the traditional water use pattern, no legal enactment has yet taken place.













Traditional soil and water conservation techniques

On some locations abandoned terraces are found, but this is certainly not a general phenomenon. However, care should be taken in monitoring terrace maintenance.





Beehives in the lower reaches of Wadi Zabid, an area with a reputation for its honey. The beehives are made of Dracaena ombet, an endangered tree spesies



Baboon near Jebel Bura



Cameleon



White stork in Al Hada area

### 7. Conservation

In this part of the Profile attention is paid to the natural vegetation and wild fauna of Dhamar Governorate. It is evident that much of the wildlife that lived in Yemen in earlier centuries has completely disappeared.

The Yemen Arab Republic is still very rich in plant and animal species. Already some 2000 plant species have