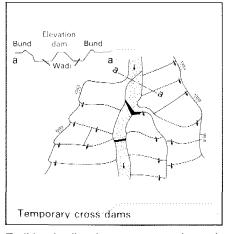

me extent, which may lead to permanent losses of valuable land.

Water resources contamination is not yet an issue in Dhamar Governorate. Increasing urbanization and the change to modern consumption, however, may in principle trigger pollution problems. Identifying the main sources of pollutants and analysing the vulnerability of the specific wadi and aquifer problems are essential to stay ahead of pollution problems.

Groundwater development has been generally carried out privately, and there is no control over its exploitation either from the national government or from local authorities.

Although the government has undertaken a number of water resources development projects which are gradually changing the traditional water use pattern, no legal enactment has yet taken place.













Traditional soil and water conservation techniques

On some locations abandoned terraces are found, but this is certainly not a general phenomenon. However, care should be taken in monitoring terrace maintenance.





Beehives in the lower reaches of Wadi Zabid, an area with a reputation for its honey. The beehives are made of Dracaena ombet, an endangered tree spesies



Baboon near Jebel Bura



Cameleon



White stork in Al Hada area

### 7. Conservation

In this part of the Profile attention is paid to the natural vegetation and wild fauna of Dhamar Governorate. It is evident that much of the wildlife that lived in Yemen in earlier centuries has completely disappeared.

The Yemen Arab Republic is still very rich in plant and animal species. Already some 2000 plant species have been