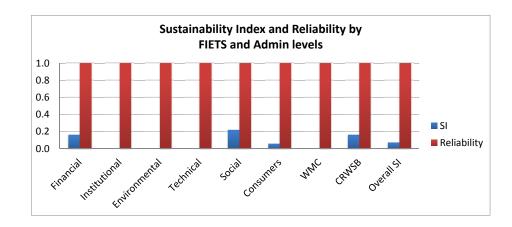

# Sustainability Monitoring Framework (SMF)

Sustainability Index (SI) As per October 2014

WASH ALLIANCE