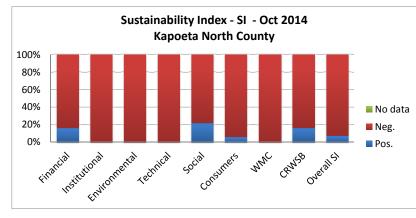

# Sustainability Monitoring Framework (SMF)

Sustainability Index (SI) As per October 2014

WASH ALLIANCE